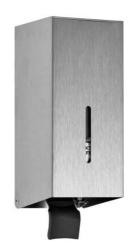

## **LIQUID SOAP DISPENSER WH2**

70 x 172 x 90 mm 200 ml soap tank

- Liquid soap dispenser in robust, germ-reducing and easy-care stainless steel (AISI 316L).
- All-stainless steel housing; visible surfaces satin finished and brushed.
- One-hand operated and non-drip soap pump with 200 ml tank.
- Tank with large, lockable refill opening.
- Designed for standard liquid soaps or hand lotions. Not suitable for disinfectants!
- Inspection slot to indicate fill level.
- Accessible for refilling through hinged housing.
- With spring-clip locking.
- Wear parts can be replaced as modules.
- Mounting: For glueing or with four screws through key holes and one optional anti-theft hole in the back wall.
- Delivery includes fixing material and first fill with soap..
- Weight, including single package: 1.3 kg

## Suggested text for specifications:

Liquid soap dispenser in stainless steel (AISI 316L) for surface mounting. All-stainless steel housing; visible surfaces satin finished and brushed. One-hand operated and non-drip soap pump with 200 ml tank. Designed for standard liquid soaps or hand lotions. Inspection slot to indicate fill level. Accessible for refilling through hinged housing. With spring-clip locking. Delivery includes fixing material and first fill with soap.