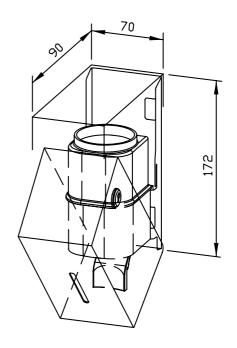

## **LIQUID SOAP DISPENSER WH2**

70 x 172 x 90 mm 200 ml soap tank

- Liquid soap dispenser in robust, germ-reducing and easy-care stainless steel (AISI 316L).
- All-stainless steel housing; visible surfaces satin finished and brushed.
- One-hand operated and non-drip soap pump with 200 ml tank.
- Tank with large, lockable refill opening.
- Designed for standard liquid soaps or hand lotions. Not suitable for disinfectants!
- Inspection slot to indicate fill level.
- Accessible for refilling through hinged housing.
- With spring-clip locking.
- Wear parts can be replaced as modules.
- Mounting: For glueing or with four screws through key holes and one optional anti-theft hole in the back wall.
- Delivery includes fixing material and first fill with soap..
- Weight, including single package: 1.3 kg

Dimensions: 70 x 172 x 90 mm

Article No. WH2

| Available surfaces        | ID No.  |
|---------------------------|---------|
| satin finished (standard) | 727 345 |